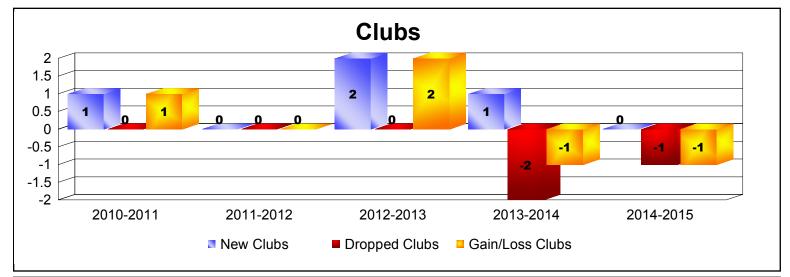

District 103 C

As of June 2015 Cumulative

| Year      | New<br>Clubs | Dropped<br>Clubs | Gain/<br>Loss<br>Clubs | New<br>Members | Charter<br>Members | Reinstate<br>Members | Transfer<br>Members | Total<br>Member<br>Added | Total<br>Members<br>Dropped | Gain/<br>Loss<br>Members |
|-----------|--------------|------------------|------------------------|----------------|--------------------|----------------------|---------------------|--------------------------|-----------------------------|--------------------------|
| 2010-2011 | 1            | 0                | 1                      | 107            | 21                 | 5                    | 14                  | 147                      | -150                        | -3                       |
| 2011-2012 | 0            | 0                | 0                      | 125            | 0                  | 3                    | 10                  | 138                      | -157                        | -19                      |
| 2012-2013 | 2            | 0                | 2                      | 96             | 44                 | 14                   | 13                  | 167                      | -184                        | -17                      |
| 2013-2014 | 1            | -2               | -1                     | 134            | 20                 | 6                    | 15                  | 175                      | -159                        | 16                       |
| 2014-2015 | 0            | -1               | -1                     | 92             | 0                  | 7                    | 15                  | 114                      | -178                        | -64                      |
| Average   | 1            | -1               | 0                      | 111            | 17                 | 7                    | 13                  | 148                      | -166                        | -17                      |