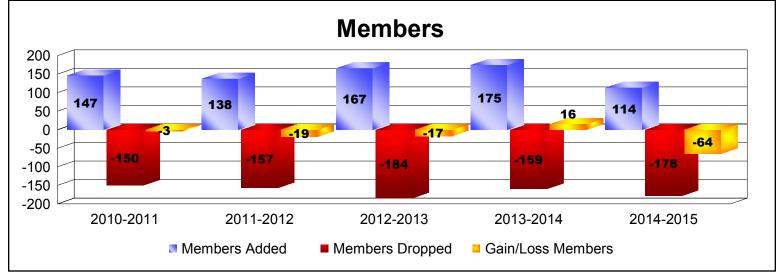

District 103 C

As of June 2015 Cumulative

| Year      | New<br>Clubs | Dropped<br>Clubs | Gain/<br>Loss<br>Clubs | New<br>Members | Charter<br>Members | Reinstate<br>Members | Transfer<br>Members | Total<br>Member<br>Added | Total<br>Members<br>Dropped | Gain/<br>Loss<br>Members |
|-----------|--------------|------------------|------------------------|----------------|--------------------|----------------------|---------------------|--------------------------|-----------------------------|--------------------------|
| 2010-2011 | 1            | 0                | 1                      | 107            | 21                 | 5                    | 14                  | 147                      | -150                        | -3                       |
| 2011-2012 | 0            | 0                | 0                      | 125            | 0                  | 3                    | 10                  | 138                      | -157                        | -19                      |
| 2012-2013 | 2            | 0                | 2                      | 96             | 44                 | 14                   | 13                  | 167                      | -184                        | -17                      |
| 2013-2014 | 1            | -2               | -1                     | 134            | 20                 | 6                    | 15                  | 175                      | -159                        | 16                       |
| 2014-2015 | 0            | -1               | -1                     | 92             | 0                  | 7                    | 15                  | 114                      | -178                        | -64                      |
| Average   | 1            | -1               | 0                      | 111            | 17                 | 7                    | 13                  | 148                      | -166                        | -17                      |